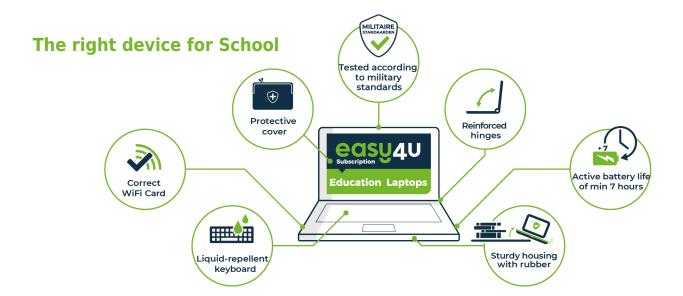

### **Hardware**

- Premium device for education
- Active battery life of at least 7 hours
- Fast and stable wireless internet through modern wifi connection
- Choice of the model has been agreed beforehand with the educational institution